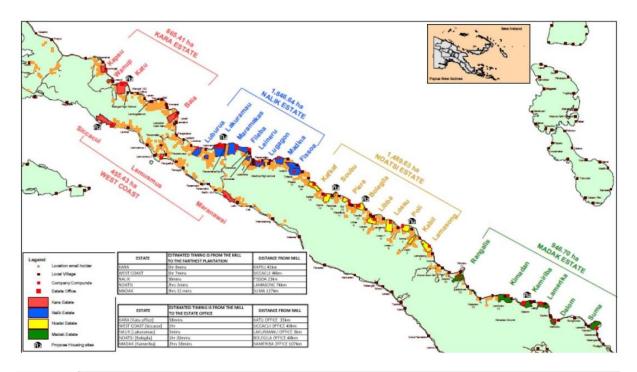

#### 1.7.1 Location of the Supply Base

| 000   | Oil Palm<br>Plantation | Location                                                                                     | GPS refe           | erence            | Are      | a Summary | (Ha)     |
|-------|------------------------|----------------------------------------------------------------------------------------------|--------------------|-------------------|----------|-----------|----------|
| OPP   | Name                   | Address                                                                                      | Longitude<br>(E/W) | Latitude<br>(N/S) | Mature   | Planted   | Total    |
|       |                        | POM                                                                                          | 1: POLIAMBA PAI    | LM OIL MILL       |          |           |          |
| OPP 1 | Kara Estate            | Katu Plantation Office , Kavieng District, New Ireland Province,                             | 151.02833          | -2.70628          | 865.41   | 955.41    | 1176.72  |
|       |                        | Papua New                                                                                    |                    |                   |          |           |          |
| OPP 2 | Nalik Estate           | Guinea Lakurumau Plantation Office, Kavieng District, New Ireland Province, Papua New Guinea | 151.215            | -2.85388          | 1833.96  | 1833.96   | 2666.75  |
| OPP 3 | West Coast<br>Estate   | Siccacui Plantation Office , Kavieng District, New Ireland Province, Papua New Guinea        | 151.01919          | -2.81372          | 389.42   | 389.42    | 627.60   |
| OPP 4 | Noatsi Estate          | Bolegila Plantation Office , Kavieng District, New Ireland Province, Papua New Guinea        | 151.45638          | -2.96055          | 1246.80  | 1398.83   | 2064.10  |
| OPP 5 | Madak<br>Estate        | Kameriba Plantation Office , Namatanai District, New Ireland Province, Papua New Guinea      | 151.75583          | -3.14305          | 631.68   | 949.34    | 1517.11  |
| OPP6  | North                  | Kaylang District                                                                             | 151.04111          | -2.25972          | 990.00   | 990.00    | 1,021.57 |
| OPP7  | South                  | Kavieng District,<br>New Ireland                                                             | 151.28611          | -2.87111          | 1,203.00 | 1,203.00  | 1,252.82 |
| OPP8  | West                   | Province                                                                                     | 151.02833          | -2.80944          | 530.70   | 530.70    | 530.70   |
|       |                        |                                                                                              |                    | TOTAL             | 7690.97  | 8250.66   | 10857.37 |

| 1.7.3 | 1.7.3 Statistics of the Supply Base and Estimated Tonnes of FFB produced per year |                         |                |               |  |  |  |
|-------|-----------------------------------------------------------------------------------|-------------------------|----------------|---------------|--|--|--|
| OPP   | Oil Palm Plantation                                                               | Projected FFB/Year (MT) | Planting Years | Cycle (Years) |  |  |  |
|       | POM 1: POLIAMBA PALM OIL MILL                                                     |                         |                |               |  |  |  |
| OPP 1 | Kara Estate                                                                       | 20,603                  | 2012-2015      | 9 - 12        |  |  |  |
| OPP 2 | Nalik Estate                                                                      | 41780                   | 2011-2018      | 13 - 6        |  |  |  |
| OPP 3 | West Coast Estate                                                                 | 6,768                   | 2000-2019      | 24 -5         |  |  |  |
| OPP 4 | Noatsi Estate                                                                     | 28,981                  | 2015-2017      | 9 - 7         |  |  |  |
| OPP 5 | Madak Estate                                                                      | 9,464                   | 1997-2020      | 27 - 4        |  |  |  |
|       | TOTAL                                                                             | 107,596.00              |                |               |  |  |  |

| 1.7.5  | Conservation and HCV Area (Ha) |                           |                |               |
|--------|--------------------------------|---------------------------|----------------|---------------|
| OPP    | Oil Palm Plantation            | Conservation Area (Ha)    | HCV Area (Ha)  | * HCV part of |
| Orr    | Oli Pallii Plantation          | conservation Area (na)    | Ticv Area (Ha) | Conservation  |
|        | POI                            | M 1: POLIAMBA PALM OIL MI | LL             |               |
| OPP 1  | Kara Estate                    | -                         | 43.59          | No            |
| OPP 2  | Nalik Estate                   | -                         | 144.04         | No            |
| OPP 3  | West Coast Estate              | -                         | 129.87         | No            |
| OPP 4  | Noatsi Estate                  | -                         | 171.32         | No            |
| OPP 5  | Madak Estate                   | -                         | 69.86          | No            |
| OPP SS | Scheme Smallholders            | -                         | -              | -             |
|        | TOTAL                          | -                         | 558.68         |               |

| 1.7.6 Pe | 1.7.6 Percentage of Planted Oil Palm by different Age Ranges |            |                |                  |        |       |  |
|----------|--------------------------------------------------------------|------------|----------------|------------------|--------|-------|--|
| OPP      |                                                              |            | Planting Years | by 5 year Ranges |        |       |  |
| UPP      | < 2004                                                       | 2005 -2009 | 2009 – 2014    | 2015 - 2019      | 2019 > | Total |  |
|          | POM 1: POLIAMBA PALM OIL MILL                                |            |                |                  |        |       |  |
| OPP 1    | -                                                            | 1          | 56%            | 34%              | 10%    | 100%  |  |
| OPP 2    | -                                                            | -          | 69%            | 31%              | -      | 100%  |  |
| OPP 3    | 15%                                                          | -          | -              | 85%              | -      | 100%  |  |
| OPP 4    | -                                                            | -          | -              | 68%              | 32%    | 100%  |  |
| OPP 5    | -                                                            | -          | -              | 18%              | 82%    | 100%  |  |
| OPP SS   | 68%                                                          | 14%        | 14%            | 4%               | -      | 100%  |  |
| Total    | 27%                                                          | 5%         | 30%            | 25%              | 13%    | 100%  |  |