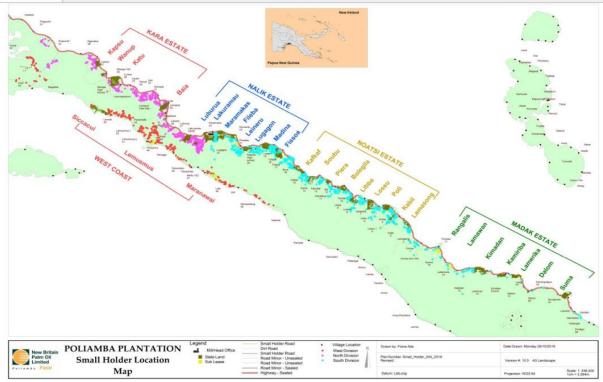

Poliamba Limited which consist of Poliamba Palm Oil Mill and its supply bases are located at Kavieng District, New Ireland Province, Papua New Guinea. There are 5 supply bases which internally managed estates and 1790 scheme smallholders of VOPs / LSS classified under 3 divisional clusters as North, West and South Division.

| 1.7.2 Scheme Smallholders/Scheme Outgrowers/Independent Smallholders/Outgrowers included in the certificate |            |        |  |  |  |
|-------------------------------------------------------------------------------------------------------------|------------|--------|--|--|--|
| Туре                                                                                                        | Presence   | Number |  |  |  |
| Scheme Smallholders                                                                                         | Yes ⊠ No □ | 1790   |  |  |  |
| Scheme Outgrowers                                                                                           | Yes ☐ No ⊠ | -      |  |  |  |
| Independent Smallholders                                                                                    | Yes ☐ No ⊠ | -      |  |  |  |
| Independent Outgrowers                                                                                      | Yes ☐ No ⊠ | -      |  |  |  |

A sample of 4 sites selected - Kara Estate, Nalik Estate, West Coast Estate and Noatsi Estate

In case of there are smallholders:

1790 total smallholders in certificate classified under 3 Scheme Smallholder Groups.

A sample of 35 sites were selected under the Scheme Smallholder Groups of North Division, West Division and South Division.

| No  | Smallholder Group | Block ID |
|-----|-------------------|----------|
| 1.  | South Division    | S0108    |
| 2.  | South Division    | S0202    |
| 3.  | South Division    | S0214    |
| 4.  | South Division    | S0218    |
| 5.  | South Division    | S0221    |
| 6.  | South Division    | S0224    |
| 7.  | South Division    | S0225    |
| 8.  | South Division    | S7001    |
| 9.  | South Division    | S7107    |
| 10. | South Division    | S7208    |
| 11. | South Division    | S7305    |
| 12. | South Division    | S7425    |
| 13. | South Division    | \$7429   |
| 14. | South Division    | S7432    |
| 15. | South Division    | S7434    |
| 16. | South Division    | S7437    |
| 17. | South Division    | S7207    |
| 18. | North Division    | S2505    |
| 19. | North Division    | S2515    |